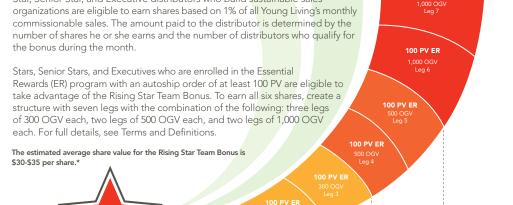

## Enjoying Abundance

Share the joy of an abundant life by leading others to success as you share the Young Living mission throughout the world.

**ROYAL CROWN** 

3%

3%

3%

| QUALIFICATION3                                                                                                                                                                                                                                                                                                                                          | DISTRIBUTOR | SIAR | SEIVIOR STAR | EXECUTIVE                           | QUALIFICATIONS      | SILVER    | GOLD      | PLATINOW                            | QUALIFICATIONS | DIAMOND    | CROWN DIAMOND | DIAMOND    |
|---------------------------------------------------------------------------------------------------------------------------------------------------------------------------------------------------------------------------------------------------------------------------------------------------------------------------------------------------------|-------------|------|--------------|-------------------------------------|---------------------|-----------|-----------|-------------------------------------|----------------|------------|---------------|------------|
| PV                                                                                                                                                                                                                                                                                                                                                      | 50 100      | 100  | 100          | 100                                 | PV                  | 100       | 100       | 100                                 | PV             | 100        | 100           | 100        |
| OGV                                                                                                                                                                                                                                                                                                                                                     |             | 500  | 2,000        | 4,000                               | OGV                 | 10,000    | 35,000    | 100,000                             | OGV            | 250,000    | 750,000       | 1,500,000  |
| PGV                                                                                                                                                                                                                                                                                                                                                     |             |      |              |                                     | PGV                 | 1,000     | 1,000     | 1,000                               | PGV            | 1,000      | 1,000         | 1,000      |
| LEG x OGV                                                                                                                                                                                                                                                                                                                                               |             |      |              | 2 x 1,000                           | LEG x OGV           | 2 × 4,000 | 3 × 6,000 | 4 × 8,000                           | LEG x OGV      | 5 x 15,000 | 6 x 20,000    | 6 × 35,000 |
| COMPENSATION                                                                                                                                                                                                                                                                                                                                            | UNILEVEL    |      |              | COMPENSATION                        |                     | UNILEVEL  |           | COMPENSATION                        |                | UNILEVEL   |               |            |
| LEVEL 1                                                                                                                                                                                                                                                                                                                                                 | 8%          | 8%   | 8%           | 8%                                  | LEVEL 1             | 8%        | 8%        | 8%                                  | LEVEL 1        | 8%         | 8%            | 8%         |
| LEVEL 2                                                                                                                                                                                                                                                                                                                                                 | 5%          | 5%   | 5%           | 5%                                  | LEVEL 2             | 5%        | 5%        | 5%                                  | LEVEL 2        | 5%         | 5%            | 5%         |
| LEVEL 3                                                                                                                                                                                                                                                                                                                                                 |             | 4%   | 4%           | 4%                                  | LEVEL 3             | 4%        | 4%        | 4%                                  | LEVEL 3        | 4%         | 4%            | 4%         |
| LEVEL 4                                                                                                                                                                                                                                                                                                                                                 |             |      | 4%           | 4%                                  | LEVEL 4             | 4%        | 4%        | 4%                                  | LEVEL 4        | 4%         | 4%            | 4%         |
| LEVEL 5                                                                                                                                                                                                                                                                                                                                                 |             |      |              | 4%                                  | LEVEL 5             | 4%        | 4%        | 4%                                  | LEVEL 5        | 4%         | 4%            | 4%         |
| RISING STAR TEAM BONUS                                                                                                                                                                                                                                                                                                                                  |             |      |              | GENERATION VOLUME AND LEADER PAYOUT |                     |           |           | GENERATION VOLUME AND LEADER PAYOUT |                |            |               |            |
| Star, Senior Star, and Executive distributors who build sustainable sales organizations are eligible to earn shares based on 1% of all Young Living's monthly commissionable sales. The amount paid to the distributor is determined by the number of shares he or she earns and the number of distributors who qualify for the bonus during the month. |             |      |              | PERSONAL GENERATION                 | 2%                  | 2%        | 2%        |                                     | 2%             | 2%         | 2%            |            |
|                                                                                                                                                                                                                                                                                                                                                         |             |      | Leg 7        | GENERATION 2                        | 3%                  | 3%        | 3%        |                                     | 3%             | 3%         | 3%            |            |
|                                                                                                                                                                                                                                                                                                                                                         |             |      |              |                                     | GENERATION 3        | 3%        | 3%        | 3%                                  |                | 3%         | 3%            | 3%         |
|                                                                                                                                                                                                                                                                                                                                                         |             |      | 100 F        | PV ER                               | <b>GENERATION 4</b> |           | 3%        | 3%                                  | POVAL CROWN    | 3%         | 3%            | 3%         |